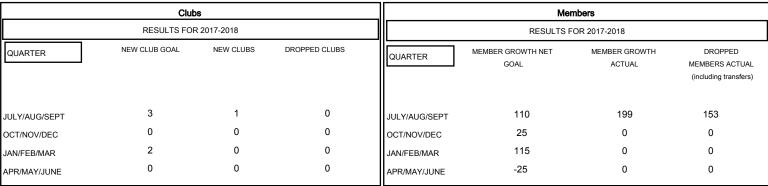

## GOALS AND ACTUAL NEW CLUBS CUMULATIVE

| - MEMBER GROWTH NET GOAL        |
|---------------------------------|
| - MEMBER GROWTH ACTUAL          |
| ▲ - LAST YEAR MEMBERSHIP ACTUAL |

| DROPPED CLUBS: 0 |     |
|------------------|-----|
| DROPPED MEMBERS  |     |
| DECEASED         | 1   |
| CLUB CANCELLED   | 0   |
| OTHER            | 152 |