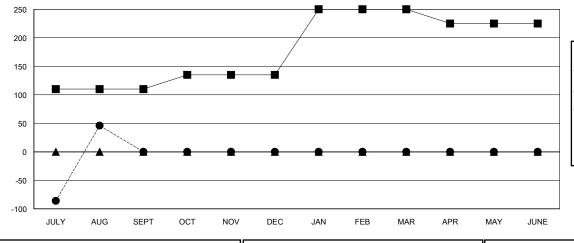

## GOALS AND ACTUAL NEW CLUBS CUMULATIVE

| - MEMBER GROWTH NET GOAL        |
|---------------------------------|
| - MEMBER GROWTH ACTUAL          |
| ▲ - LAST YEAR MEMBERSHIP ACTUAL |

| DROPPED CLUBS: 0 |     |
|------------------|-----|
| DROPPED MEMBERS  |     |
| DECEASED         | 1   |
| CLUB CANCELLED   | 0   |
| OTHER            | 152 |