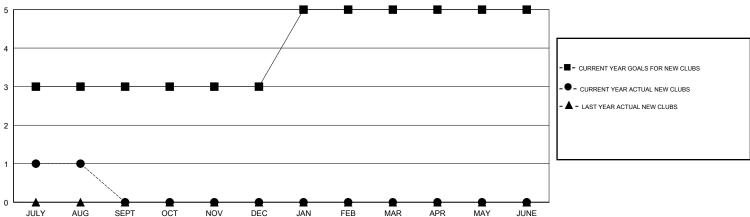

## GOALS AND ACTUAL NEW CLUBS CUMULATIVE

| - MEMBER GROWTH NET GOAL        |
|---------------------------------|
| - MEMBER GROWTH ACTUAL          |
| ▲ - LAST YEAR MEMBERSHIP ACTUAL |

| DROPPED CLUBS: 0 |     |
|------------------|-----|
| DROPPED MEMBERS  |     |
| DECEASED         | 1   |
| CLUB CANCELLED   | 0   |
| OTHER            | 152 |